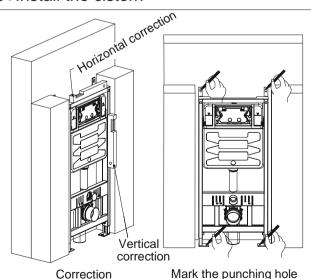

Mark the punching hole

Punch Ø10 hole

Fix the cistern

Assemble the screw and protect cover

Warm tips: Before installing the cistern, please make sure that you have installed a floor drain that meets the National Standard.