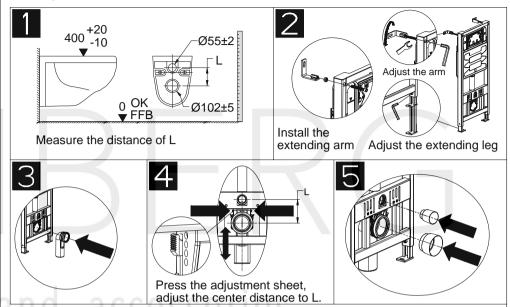

### 2. Adjustment before Installation

NOTE: the size unit is mm,  $\frac{0}{2}$  = the floor height after the project. The fill water pressure and stop filling pressure is between 0.01MPa-2.0MPa, water temperature: 2°C-45°C, flush volume can be adjustable.

Mark the punching hole

Punch Ø10 hole

Fix the cistern

Assemble the screw and protect cover

Warm tips: Before installing the cistern, please make sure that you have installed a floor drain that meets the National Standard.