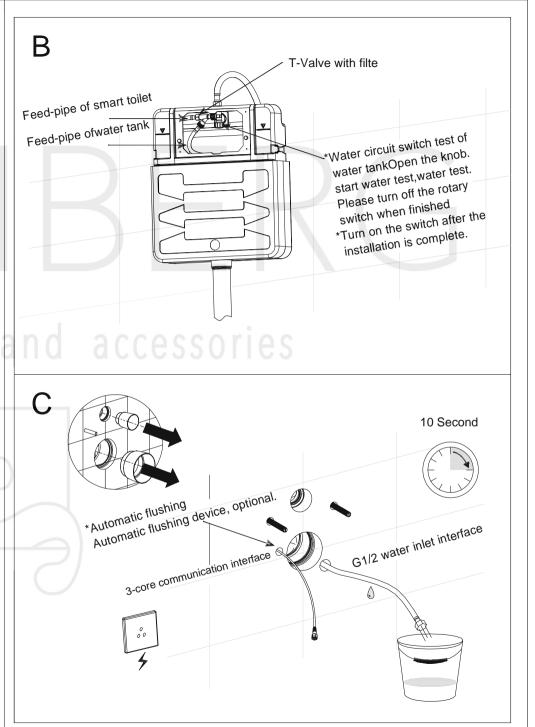

Mark the punching hole

Punch Ø10 hole

Fix the cistern

Assemble the screw and protect cover

Warm tips: Before installing the cistern, please make sure that you have installed a floor drain that meets the National Standard.

## 7. Install the flush plate