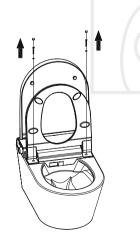

#### 8. Install the toilet

Remove the smart seat from toilet bowl: first remove the silicone screw cover, then removethe two stainless bolts, finally hold both sides of the smart seat and lift it up.

#### 8. Install the toilet

Install smart seat with ceramic: align the smart seat with mounting buckle of base part andpress down, fix the smart seat on the ceramic with two stainless bolts, and then press the silicone screw cover.