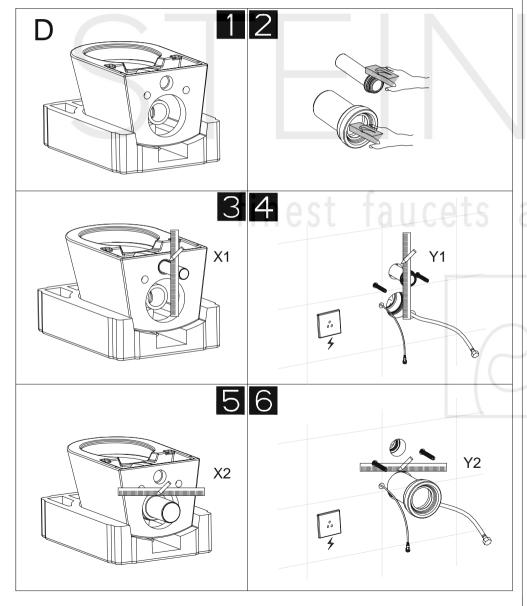

Mark the punching hole

Punch Ø10 hole

Fix the cistern

Assemble the screw and protect cover

Warm tips: Before installing the cistern, please make sure that you have installed a floor drain that meets the National Standard.