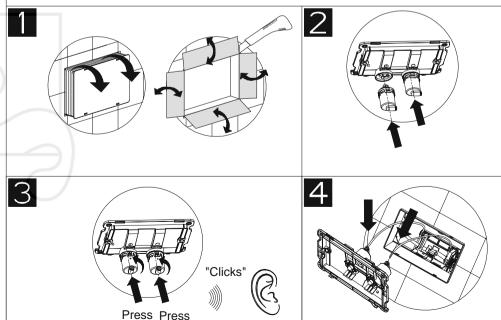

ure that you have installed a floor drain that meets the National Standard.

# Dusch-WC-Sitz aus keramik

Art.Nr.700 9030

#### 4.Connect the water inlet



### 5. Preparation before paved



#### Warm tips:

Before paving, please check the water supply and cistern, ensure no water leakage in water supply and cistern.

#### Check method:

Switch on the angle valve and full fill the cistern with water. Watch and make sure there is no leakage between the cistern and the connection pipe. Then switch off the angle valve and drain the cistern.

#### 6.Pave

Cover the concealed system with gypsum board or composite panel and Wall paving thickness: min20mm and max70mm.



Note:The gap between the tiles and the maintance protect frame should be not less than 3mm.



## 7. Install the flush plate



# Dusch-WC-Sitz aus keramik

Art.Nr.700 9030

### Installation





# Dusch-WC-Sitz aus keramik

Art.Nr.700 9030

#### 8. Install the toilet





Remove the smart seat from toilet bowl: first remove the silicone screw cover, then removethe two stainless bolts, finally hold both sides of the smart seat and lift it up.





# Dusch-WC-Sitz aus keramik

Art.Nr.700 9030

### 8. Install the toilet





# Dusch-WC-Sitz aus keramik

Art.Nr.700 9030

#### 8. Install the toilet



Install smart seat with ceramic: align the smart seat with mounting buckle of base part andpress down, fix the smart seat on the ceramic with two stainless bolts, and then press the silicone screw cover.



BracketInstallation:

Remove the self-adhesive protective filmon the back of the remote control hangerand attach t