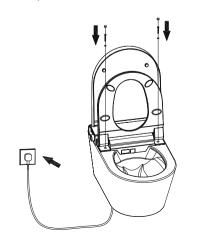

#### 8. Install the toilet

Remove the smart seat from toilet bowl: first remove the silicone screw cover, then removethe two stainless bolts, finally hold both sides of the smart seat and lift it up.

#### 8. Install the toilet

Install smart seat with ceramic: align the smart seat with mounting buckle of base part andpress down, fix the smart seat on the ceramic with two stainless bolts, and then press the silicone screw cover.