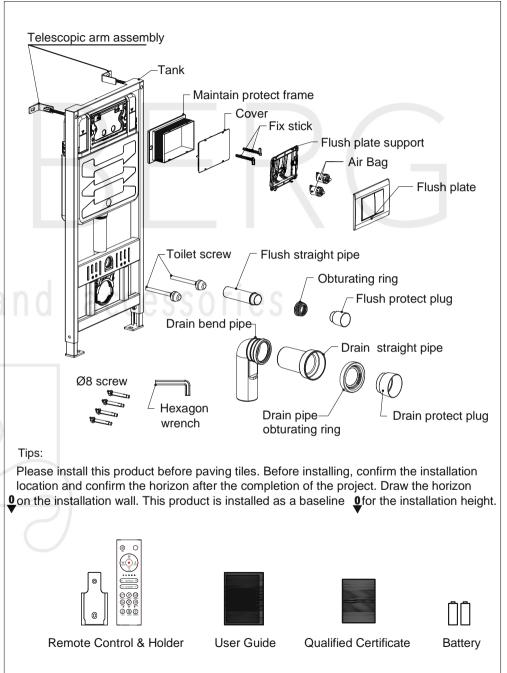

# Dusch-WC-Sitz aus keramik

Art.Nr.700 9030

### Technische Zeichnung



#### Parts List



# Dusch-WC-Sitz aus keramik

Art.Nr.700 9030

## 1.Build an artificial wall (half artificial wall)



### 2. Adjustment before Installation



NOTE: the size unit is mm,  $\frac{0}{2}$  = the floor height after the project. The fill water pressure and stop filling pressure is between 0.01MPa-2.0MPa, water temperature: 2°C-45°C, flush volume can be adjustable.





Mark the punching hole



Punch Ø10 hole



Fix the cistern



Assemble the screw and protect cover

Warm tips: Before installing the cistern, please make sure that you have installed a floor drain that meets the National Standard.

# Dusch-WC-Sitz aus keramik

Art.Nr.700 9030

#### 4.Connect the water inlet



### 5. Preparation before paved



#### Warm tips:

Before paving, please check the water supply and cistern, ensure n