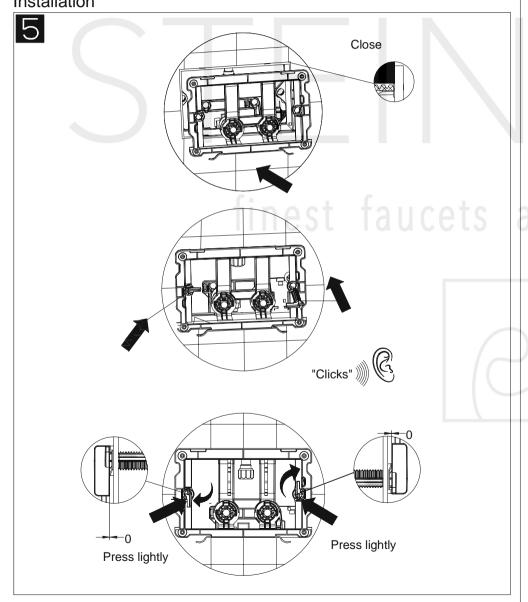

Standard.

# Dusch-WC-Sitz aus keramik

Art.Nr.700 9030

#### 4.Connect the water inlet



### 5. Preparation before paved



#### Warm tips:

Before paving, please check the water supply and cistern, ensure no water leakage in water supply and cistern.

#### Check method:

Switch on the angle valve and full fill the cistern with water. Watch and make sure there is no leakage between the cistern and the connection pipe. Then switch off the angle valve and drain the cistern.

#### 6.Pave

Cover the concealed system with gypsum board or composite panel and Wall paving thickness: min20mm and max70mm.



Note:The gap between the tiles and the maintance protect frame should be not less than 3mm.



## 7. Install the flush plate



# Dusch-WC-Sitz aus keramik

Art.Nr.700 9030

### Installation





# Dusch-WC-Sitz aus keramik

Art.Nr.700 9030

#### 8. Install the toilet





Remove the smart seat from toilet bowl: first remove the silicone screw cover, then removethe two stainless bolts, finally hold both sides of the smart seat and lift it up.





# Dusch-WC-Sitz aus keramik

Art.Nr.700 9030

### 8. Install the toilet





# Dusch-WC-Sitz aus keramik

Art.Nr.700 9030

#### 8. Install the toilet



Install smart seat with ceramic: align the smart seat with mounting buckle of base part andpress down, fix the smart seat on the ceramic with two stainless bolts, and then press the silicone screw cover.



BracketInstallation:

Remove the self-adhesive protective filmon the back of the remote control hangerand attach the hanger to the appropriate wall.

Double faced adhesive tape