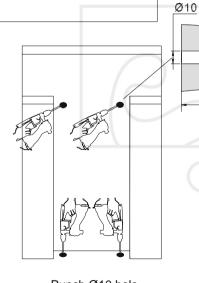

Mark the punching hole

Punch Ø10 hole

Fix the cistern

Assemble the screw and protect cover

Warm tips: Before installing the cistern, please make sure that you have installed a floor drain that meets the National Standard.