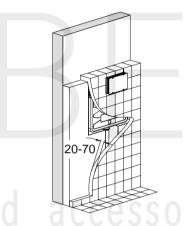

#### 6.Pave

Cover the concealed system with gypsum board or composite panel and Wall paving thickness: min20mm and max70mm.

Note:The gap between the tiles and the maintance protect frame should be not less than 3mm.