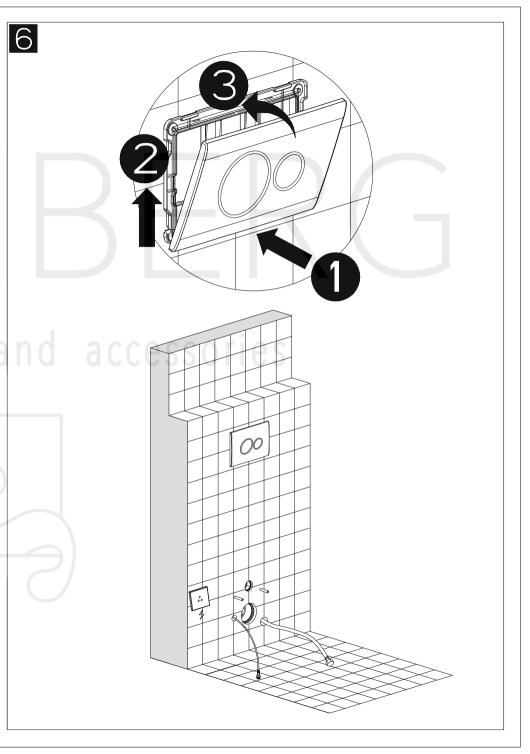

andard.

# Dusch-WC-Sitz aus keramik

Art.Nr.700 9030

#### 4.Connect the water inlet



### 5. Preparation before paved



#### Warm tips:

Before paving, please check the water supply and cistern, ensure no water leakage in water supply and cistern.

#### Check method:

Switch on the angle valve and full fill the cistern with water. Watch and make sure there is no leakage between the cistern and the connection pipe. Then switch off the angle valve and drain the cistern.

#### 6.Pave

Cover the concealed system with gypsum board or composite panel and Wall paving thickness: min20mm and max70mm.



Note:The gap between the tiles and the maintance protect frame should be not less than 3mm.



## 7. Install the flush plate



# Dusch-WC-Sitz aus keramik

Art.Nr.700 9030

### Installation





# Dusch-WC-Sitz aus keramik

Art.Nr.700 9030

#### 8. Install the toilet





Remove the smart seat from toilet bowl: first remove the silicone screw cover, then removethe two stainless bolts, finally hold both sides of the smart seat and lift it up.





# Dusch-WC-Sitz aus keramik

Art.Nr.700 9030

### 8. Install the toilet





# Dusch-WC-Sitz aus keramik

Art.Nr.700 9030

#### 8. Install the toilet



Install smart seat with ceramic: align the smart seat with mounting buckle of base part andpress down, fix the smart seat on the ceramic with two stainless bolts, and then press the silicone screw cover.



BracketInstallation:

Remove the self-adhesive protective filmon the back of the remote control hangerand attach the hanger to the appropriate wall.

Double faced adhesive tape



F