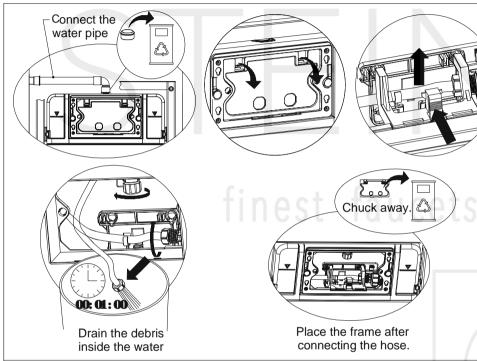

#### 4.Connect the water inlet

### 5. Preparation before paved

#### Warm tips:

Before paving, please check the water supply and cistern, ensure no water leakage in water supply and cistern.

#### Check method:

Switch on the angle valve and full fill the cistern with water. Watch and make sure there is no leakage between the cistern and the connection pipe. Then switch off the angle valve and drain the cistern.