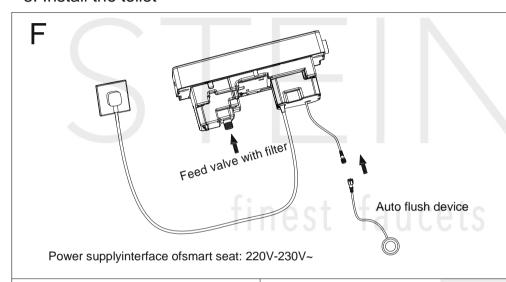

ection pipe. Then switch off the angle valve and drain the cistern.

#### 6.Pave

Cover the concealed system with gypsum board or composite panel and Wall paving thickness: min20mm and max70mm.



Note:The gap between the tiles and the maintance protect frame should be not less than 3mm.



## 7. Install the flush plate



# Dusch-WC-Sitz aus keramik

Art.Nr.700 9030

### Installation





# Dusch-WC-Sitz aus keramik

Art.Nr.700 9030

#### 8. Install the toilet





Remove the smart seat from toilet bowl: first remove the silicone screw cover, then removethe two stainless bolts, finally hold both sides of the smart seat and lift it up.





# Dusch-WC-Sitz aus keramik

Art.Nr.700 9030

### 8. Install the toilet





# Dusch-WC-Sitz aus keramik

Art.Nr.700 9030

#### 8. Install the toilet



Install smart seat with ceramic: align the smart seat with mounting buckle of base part andpress down, fix the smart seat on the ceramic with two stainless bolts, and then press the silicone screw cover.



BracketInstallation:

Remove the self-adhesive protective filmon the back of the remote control hangerand attach the hanger to the appropriate wall.

Double faced adhesive tape



F
Installation finished