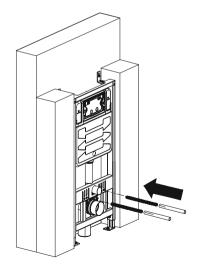

## 1.Build an artificial wall (half artificial wall)

Mark the punching hole

Punch Ø10 hole

Fix the cistern

Assemble the screw and protect cover

Warm tips: Before installing the cistern, please make sure that you have installed a floor drain that meets the National Standard.