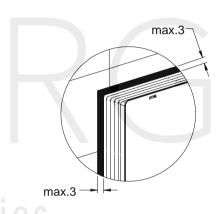

#### 6.Pave

Cover the concealed system with gypsum board or composite panel and Wall paving thickness: min20mm and max70mm.

Note:The gap between the tiles and the maintance protect frame should be not less than 3mm.