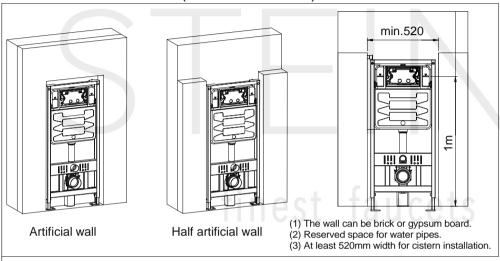

# Dusch-WC-Sitz aus keramik

Art.Nr.700 9030

### Technische Zeichnung



#### Parts List



# Dusch-WC-Sitz aus keramik

Art.Nr.700 9030

## 1.Build an artificial wall (half artificial wall)



### 2. Adjustment before Installation



NOTE: the size unit is mm,  $\frac{0}{2}$  = the floor height after the project. The fill water pressure and stop filling pressure is between 0.01MPa-2.0MPa, water temperature: 2°C-45°C, flush volume can be adjustable.





Mark the punching hole



Punch Ø10 hole



Fix the cistern



Assemble the screw and protect cover

Warm tips: Before installing the cistern, please make sure that you have installed a floor drain that meets the National Standard.

# Dusch-WC-Sitz aus keramik

Art.Nr.700 9030

#### 4.Connect the water inlet



### 5. Preparation before paved



#### Warm tips:

Before paving, please check the water supply and cistern, ensure no water leakage in water supply and cistern.

#### Check method:

Switch on the angle valve and full f