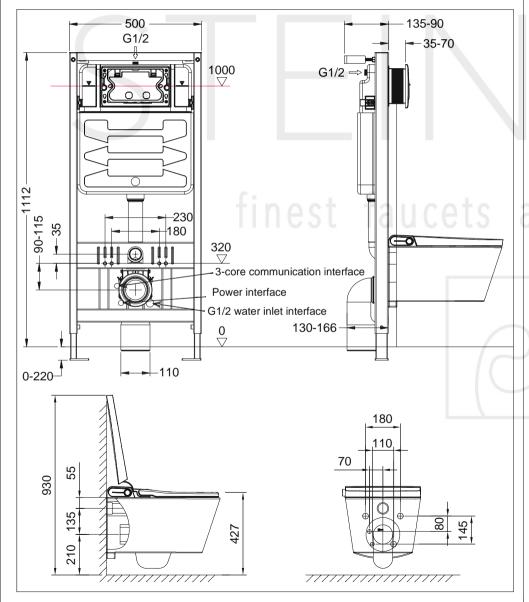

### Technische Zeichnung

### 2. Adjustment before Installation

NOTE: the size unit is mm,  $\frac{0}{2}$  = the floor height after the project. The fill water pressure and stop filling pressure is between 0.01MPa-2.0MPa, water temperature: 2°C-45°C, flush volume can be adjustable.