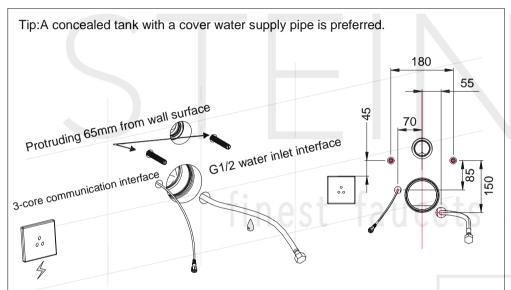

### 2. Adjustment before Installation

NOTE: the size unit is mm,  $\frac{0}{2}$  = the floor height after the project. The fill water pressure and stop filling pressure is between 0.01MPa-2.0MPa, water temperature: 2°C-45°C, flush volume can be adjustable.

#### 4.Connect the water inlet