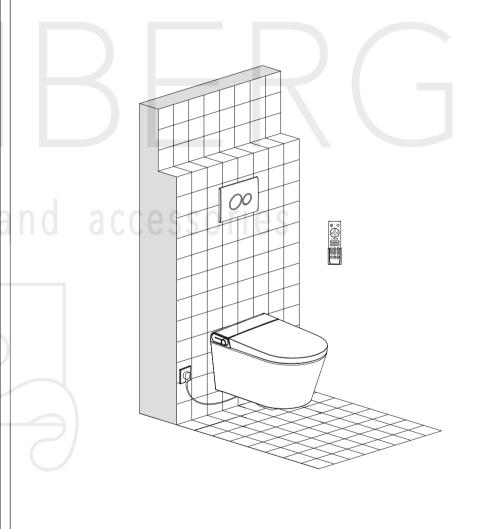

#### 8. Install the toilet

Remove the smart seat from toilet bowl: first remove the silicone screw cover, then removethe two stainless bolts, finally hold both sides of the smart seat and lift it up.

### 8. Install the toilet

#### 8. Install the toilet

Install smart seat with ceramic: align the smart seat with mounting buckle of base part andpress down, fix the smart seat on the ceramic with two stainless bolts, and then press the silicone screw cover.

BracketInstallation:

Remove the self-adhesive protective filmon the back of the remote control hangerand attach the hanger to the appropriate wall.

Double faced adhesive tape

F
Installation finished