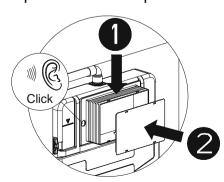

#### 8. Install the toilet

Remove the smart seat from toilet bowl: first remove the silicone screw cover, then removethe two stainless bolts, finally hold both sides of the smart seat and lift it up.

#### 8. Install the toilet

Install smart seat with ceramic: align the smart seat with mounting buckle of base part andpress down, fix the smart seat on the ceramic with two stainless bolts, and then press the silicone screw cover.