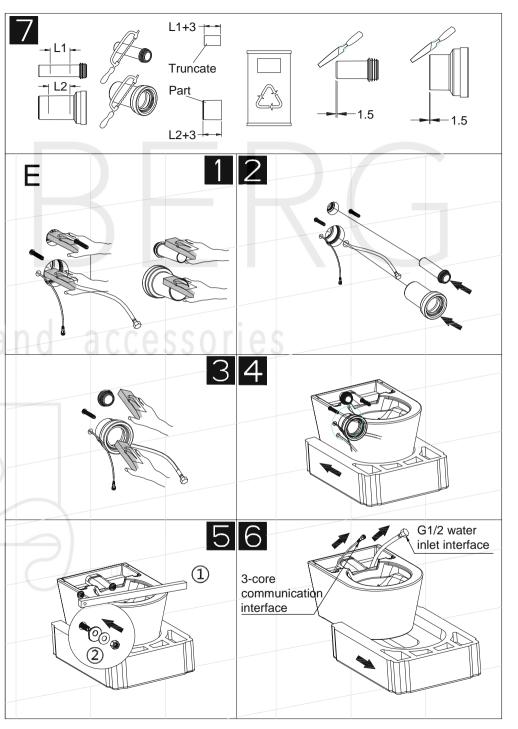

## 7. Install the flush plate

#### 8. Install the toilet

Remove the smart seat from toilet bowl: first remove the silicone screw cover, then removethe two stainless bolts, finally hold both sides of the smart seat and lift it up.

### 8. Install the toilet

#### 8. Install the toilet

Install smart seat with ceramic: align the smart seat with mounting buckle of base part andpress down, fix the smart seat on the ceramic with two stainless bolts, and then press the silicone screw cover.